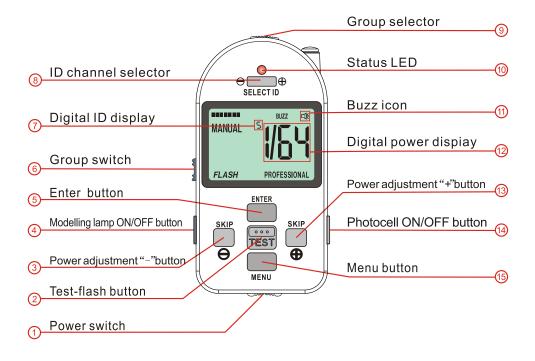

|
| 闪光时间@t=0.5     | (1/64) 6500th                               |
| 闪光同步电压         | DC5V                                        |
| 光敏同步感应         | 有(开或关)                                      |
| 造型灯输出功率        | LED 10W                                     |
| 提示音控制开关        | (有)由引控器设置控制                                 |
| 过热保护           | 有                                           |
| 过热报警音          | 有                                           |
| 电池充电器          | INPUT:100-240V-50/60HZ<br>OUTPUT:12.6V 1.8A |
| 电池电压           | 11. 1V                                      |
| 色温             | 5500K±200K                                  |
| 灯头体积/重量        | 210mm×95mm ×100mm/2.1Kg                     |

## Name of components



## Name of the parts



## 电池补充说明

(1) 放置不用的电池不会保持电量

出厂时,电池储电量大约在40%~80%之间,放置不用时,电池在空气中会发 生缓慢的放电现象,这种现象称之为"自放电",一般自放电的速率大 约是(13%~14%)/(月),所以,电池在存放期间不会保持电量,如果长期 不使用电池,请务必在每3个月内充放电一次。

(2) 长期放置的电池会自动损耗

所有的化学电池(包括锂离子电池),经过长期的放置或使用,都会出 现损耗问题。

具体表现是容量缩减,如果在电池存放期间中进行适当的保养,能在 一定程度上减缓其损耗的速度。具体的做法是:每三个月对电池进行一 次充电。电池容量的缩减量大约是(10%~15%)/(每年)。因此,电池经过 长期的使用,无论放置(或期间偶然使用),电池都不能充电到100%。

(3) 工作环境的温度

一般情况下,电池的工作温度是-15℃到+65℃之间,当温度低于-15℃, 电池的电解液会凝固,将无法使用。当温度超过+65℃时,电池中的电 解液会发生副反应,电极片可能发生变质,导致电池老化。

### 注意事项

<u>/</u>4

■请不要自行拆开修理,改造.内部存在高压的危险.以免发生触电和漏电。



■使用过程中请不要用纸,树脂等可燃物遮掩以免引起火灾。



■使用过程,请不要让水滴滴入,以免造成短路,灯泡破裂等其他危害。





■使用过程中和使用后请不要用手摸灯,温度过高会造成伤害。



■如果发生摔打之后请不要立即使用,请送往专业维修点,检测是否漏 电和需要维修,以确保以后使用的安全。



■请不要在淋有水、温度高的地方及手脚潮湿时使用,以免发生触电和漏电。

■灯头电源线插头要可靠插入电源箱的插座,如发现有破裂请及时更换.

■切勿在有挥发性石油、稀释剂、可燃性气体的地方或有大量粉尘的室内使用。

■在拔出电源线之前,请务