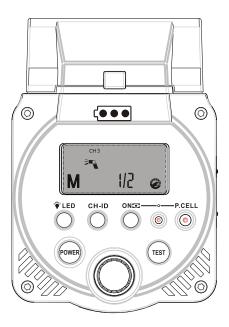

## 部件名称

### 使用说明

●电源按钮⑦ 接通电源,按下按钮 ⑦"POWER"电源开启或关闭。

●功率调节旋钮⑧:此旋钮可选择你需要的闪光输出量,转动旋钮即可更改功率大小输出。逆时针转动拨盘时,所显示的分母依次增大(闪光输出量减小)顺时针转动旋钮拨盘时,所显示的分母依次减小(闪光输出量增大),闪光输出量增减的步长为±1/3EV。

●试闪按钮 ⑥: 闪光灯是否正常工作,按下®试闪按钮进行试闪。

●光感应按钮<sup>6</sup>:通过该按钮来开启或关闭光感应。

●光感应提示灯@:提示光控工作的状况(开启时提示灯点亮)。

●光感应器⑬:受外界光感应而自动发光的光敏同步感应器。

●功率显字⑩:该数字显示所设定的功率输出的等级,可通过旋转调节 功率大小,也可以通过无线引控器来实现调节。

●频道设置⑤:通过⑤频道设置按钮,进行频道号码的切换选定(可选"1,2,3·····5") 共5个频道,灯体频道必须与引控器频道一致才可使用。

●蜂鸣器显示④:蜂鸣器图标 湾,开启或关闭由引控器操作进行控制。

●造型灯开关按钮⑥:通过此按钮来开启或关闭造型灯(即长亮灯)。