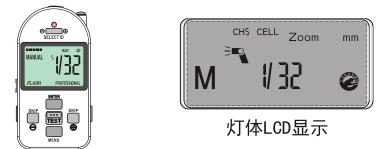

#### 高能产品使用说明书 Operation Manual 使用前请认真阅读此说明书并请妥善保管 Go through and keep it carefully

# **B4**



高 能 摄 影 器 材 有 限 公 司 Gaoneng Photographic Equipment Co.,Ltd

## 部件名称



## 电量显示

- ○○○ 三颗灯亮……电量为100%
- .○○○ 两颗灯亮……电量为70%
- (○○● 最后一颗灯亮……电量为30%

\*电池充电方式:使用中最后一颗灯闪烁时,电池即将耗尽,建议进行充电;(注:充电 电源必须使用原厂专用配置电源进行充电!)

## 电池拆装方式





## 电池装拆说明:

1:安装电池,电池插入方灯顶部定位孔,按下电池(如图1) 使电池与方灯扣紧即可。

2:拆卸电池,按下电池锁钮,往上提;拆下电池即可(如图2)。

### 使用说明

●电源按钮⑦ 接通电源,按下按钮 ⑦"POWER"电源开启或关闭。

●功率调节旋钮⑧:此旋钮可选择你需要的闪光输出量,转动旋钮即可更改功率大小输出。逆时针转动拨盘时,所显示的分母依次增大(闪光输出量减小)顺时针转动旋钮拨盘时,所显示的分母依次减小(闪光输出量增大),闪光输出量增减的步长为±1/3EV。



●试闪按钮 ⑥: 闪光灯是否正常工作,按下®试闪按钮进行试闪。

●光感应按钮<sup>6</sup>:通过该按钮来开启或关闭光感应。

●光感应提示灯@:提示光控工作的状况(开启时提示灯点亮)。

●光感应器⑬:受外界光感应而自动发光的光敏同步感应器。

●功率显字⑩:该数字显示所设定的功率输出的等级,可通过旋转调节 功率大小,也可以通过无线引控器来实现调节。

●频道设置⑤:通过⑤频道设置按钮,进行频道号码的切换选定(可选"1,2,3·····5") 共5个频道,灯体频道必须与引控器频道一致才可使用。

●蜂鸣器显示④:蜂鸣器图标 湾,开启或关闭由引控器操作进行控制。

●造型灯开关按钮⑥:通过此按钮来开启或关闭造型灯(即长亮灯)。



#### 使用说明

电源开关①:当开关拨向"ON"位置,电源开启。拨向"POWER"位置,电源关闭。 ID号码设置⑧:遥控器内设有5个ID号码,按"SELECT ID"键⊕⊖选定所需的ID码。 测试按钮②:遥控器与灯体的ID号码一致后,按遥控器的"TEST"按键进行试闪, 试闪成功说明遥控器与闪光灯可正常通讯。

功率设置:按遥控器上的功率调节按钮 ⊕ 或 ⊖ 来设置所需闪光量的大小.

造型灯开关④:按遥控器"造型灯开关"可打开或关闭闪光灯上的造型灯.

蜂鸣器开关:按两次"MENU"按钮可进入蜂鸣器页面,进入蜂鸣选择页面 后可按遥控器上功率调节按钮来开启或关闭蜂鸣器.

光控开关 (4): 按遥控器的 "CELL" 按钮开启或关闭光敏同步感应器

群发设置:

拨向"EACH"时遥控器处于单频道模式,只能遥控控制与其相同ID号码(即频道)

拨向 "ALL"时遥控器处于群发模式,遥控器可以同时控制多个与其不同 ID号码(即频道)



| 型号             | B4