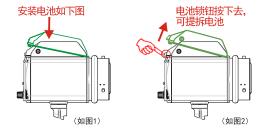

## 电池拆装方式

## 电池装拆说明:

1:安装电池,电池插入方灯顶部定位孔,按下电池(如图1) 使电池与方灯扣紧即可。

2:拆卸电池,按下电池锁钮,往上提;拆下电池即可(如图2)。