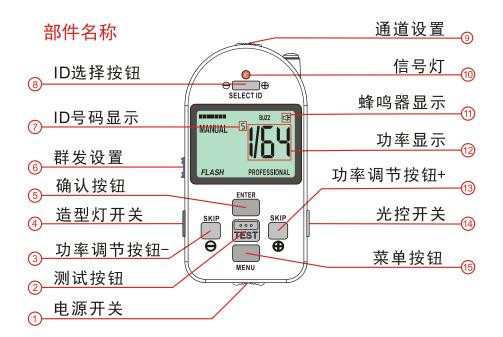

## 部件名称

### 使用说明

●电源按钮⑦ 接通电源,按下按钮 ⑦"POWER"电源开启或关闭。

●功率调节旋钮⑧:此旋钮可选择你需要的闪光输出量,转动旋钮即可更改功率大小输出。逆时针转动拨盘时,所显示的分母依次增大(闪光输出量减小)顺时针转动旋钮拨盘时,所显示的分母依次减小(闪光输出量增大),闪光输出量增减的步长为±1/3EV。

●试闪按钮 ⑥: 闪光灯是否正常工作,按下®试闪按钮进行试闪。

●光感应按钮<sup>6</sup>:通过该按钮来开启或关闭光感应。

●光感应提示灯@:提示光控工作的状况(开启时提示灯点亮)。

●光感应器⑬:受外界光感应而自动发光的光敏同步感应器。

●功率显字⑩:该数字显示所设定的功率输出的等级,可通过旋转调节 功率大小,也可以通过无线引控器来实现调节。

●频道设置⑤:通过⑤频道设置按钮,进行频道号码的切换选定(可选"1,2,3·····5") 共5个频道,灯体频道必须与引控器频道一致才可使用。

●蜂鸣器显示④:蜂鸣器图标 湾,开启或关闭由引控器操作进行控制。

●造型灯开关按钮⑥:通过此按钮来开启或关闭造型灯(即长亮灯)。

#### 使用说明

电源开关①:当开关拨向"ON"位置,电源开启。拨向"POWER"位置,电源关闭。 ID号码设置⑧:遥控器内设有5个ID号码,按"SELECT ID"键⊕⊖选定所需的ID码。 测试按钮②:遥控器与灯体的ID号码一致后,按遥控器的"TEST"按键进行试闪, 试闪成功说明遥控器与闪光灯可正常通讯。

功率设置:按遥控器上的功率调节按钮 ⊕ 或 ⊖ 来设置所需闪光量的大小.

造型灯开关④:按遥控器"造型灯开关"可打开或关闭闪光灯上的造型灯.

蜂鸣器开关:按两次"MENU"按钮可进入蜂鸣器页面,进入蜂鸣选择页面 后可按遥控器上功率调节按钮来开启或关闭蜂鸣器.

光控开关 (4): 按遥控器的 "CELL" 按钮开启或关闭光敏同步感应器

群发设置:

拨向"EACH"时遥控器处于单频道模式,只能遥控控制与其相同ID号码(即频道)

拨向 "ALL"时遥控器处于群发模式,遥控器可以同时控制多个与其不同 ID号码(即频道)

| 型号             | B4                                          |
|----------------|---------------------------------------------|
| 功率             | 400WS                                       |
| 闪光光圈值(48°反光罩)米 | 32.2F值                                      |
| 遥控ID码(频道)      | 5                                           |
| 遥控组别           | 1组                                          |
| 遥控控制距离         | 约100米                                       |
| 功率输出范围(以光圈计算)  | 1/64-1/1 (7级)                               |
| 功率输出可调级别       | 19级                                         |
| 电池充电时间         | 约4小时                                        |
| 回电时间           | 0. 2-2. 5秒                                  |
| 一次充满电可闪光次数     | 300次                                        |
| 闪光时间@t=0.5     | (1/64) 6500th                               |
| 闪光同步电压         | DC5V                                        |
| 光敏同步感应         | 有(开或关)                                      |
| 造型灯输出功率        | LED 10W                                     |
| 提示音控制开关        | (有)由引控器设置控制                                 |
| 过热保护           | 有                                           |
| 过热报警音          | 有                                           |
| 电池充电器          | INPUT:100-240V-50/60HZ<br>OUTPUT:12.6V 1.8A |
| 电池电压           | 11. 1V                                      |
| 色温             | 5500K±200K                                  |
| 灯头体积/重量        | 210mm×95mm ×100mm/2.1Kg                     |