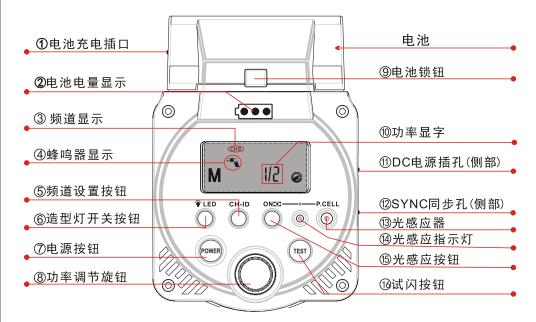

## 部件名称

## 电量显示

- ○○○ 三颗灯亮……电量为100%
- .○○○ 两颗灯亮……电量为70%
- (○○● 最后一颗灯亮……电量为30%

\*电池充电方式:使用中最后一颗灯闪烁时,电池即将耗尽,建议进行充电;(注:充电 电源必须使用原厂专用配置电源进行充电!)

### 使用说明

●电源按钮⑦ 接通电源,按下按钮 ⑦"POWER"电源开启或关闭。

●功率调节旋钮⑧:此旋钮可选择你需要的闪光输出量,转动旋钮即可更改功率大小输出。逆时针转动拨盘时,所显示的分母依次增大(闪光输出量减小)顺时针转动旋钮拨盘时,所显示的分母依次减小(闪光输出量增大),闪光输出量增减的步长为±1/3EV。

●试闪按钮 ⑥: 闪光灯是否正常工作,按下®试闪按钮进行试闪。

●光感应按钮<sup>6</sup>:通过该按钮来开启或关闭光感应。

●光感应提示灯@:提示光控工作的状况(开启时提示灯点亮)。

●光感应器⑬:受外界光感应而自动发光的光敏同步感应器。

●功率显字⑩:该数字显示所设定的功率输出的等级,可通过旋转调节 功率大小,也可以通过无线引控器来实现调节。

●频道设置⑤:通过⑤频道设置按钮,进行频道号码的切换选定(可选"1,2,3·····5") 共5个频道,灯体频道必须与引控器频道一致才可使用。

●蜂鸣器显示④:蜂鸣器图标 湾,开启或关闭由引控器操作进行控制。

●造型灯开关按钮⑥:通过此按钮来开启或关闭造型灯(即长亮灯)。