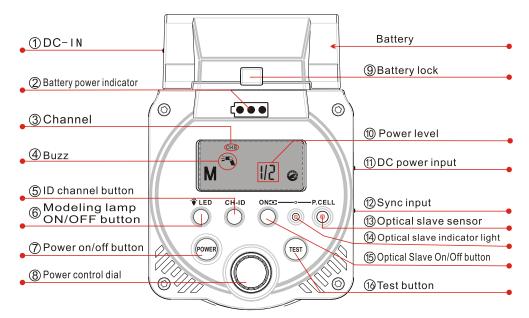

充满电可闪光次数     | 300次                                        |
| 闪光时间@t=0.5     | (1/64) 6500th                               |
| 闪光同步电压         | DC5V                                        |
| 光敏同步感应         | 有(开或关)                                      |
| 造型灯输出功率        | LED 10W                                     |
| 提示音控制开关        | (有)由引控器设置控制                                 |
| 过热保护           | 有                                           |
| 过热报警音          | 有                                           |
| 电池充电器          | INPUT:100-240V-50/60HZ<br>OUTPUT:12.6V 1.8A |
| 电池电压           | 11. 1V                                      |
| 色温             | 5500K±200K                                  |
| 灯头体积/重量        | 210mm×95mm ×100mm/2.1Kg                     |

## Name of components



## Name of the parts



## 电池补充说明

(1) 放置不用的电池不会保持电量

出厂时,电池储电量大约在40%~80%之间,放置不用时,电池在空气中会发 生缓慢的放电现象,这种现象称之为"自放电",一般自放电的速率大 约是(13%~14%)/(月),所以,电池在存放期间不会保持电量,如果长期 不使用电池,请务必在每3个月内充放电一次。

(2) 长期放置的电池会自动损耗

所有的化学电池(包括锂离子电池),经过长期的放置或使用,都会出 现损耗问题。

具体表现是容量缩减,如果在电池存放期间中进行适当的保养,能在 一定程度上减缓其损耗的速度。具体的做法是:每三个月对电池进行一 次充电。电池容量的缩减量大约是(10%~15%)/(每年)。因此,电池经过 长期的使用,无论放置(或期间偶然使用),电池都不能充电到100%。

(3) 工作环境的温度

一般情况下,电池的工作温度是-15℃到+65℃之间,当温度低于-15℃, 电池的电解液会凝固,将无法使用。当温度超过+65℃时,电池中的电 解液会发生副反应,电极片可能发生变质,导致电池老化。

### 注意事项

<u>/</u>4

■请不要自行拆开修理,改造.内部存在高压的危险.以免发生触电和漏电。



■使用过程中请不要用纸,树脂等可燃物遮掩以免引起火灾。



■使用过程,请不要让水滴滴入,以免造成短路,灯泡破裂等其他危害。





■使用过程中和使用后请不要用手摸灯,温度过高会造成伤害。



■如果发生摔打之后请不要立即使用,请送往专业维修点,检测是否漏 电和需要维修,以确保以后使用的安全。



■请不要在淋有水、温度高的地方及手脚潮湿时使用,以免发生触电和漏电。

■灯头电源线插头要可靠插入电源箱的插座,如发现有破裂请及时更换.

■切勿在有挥发性石油、稀释剂、可燃性气体的地方或有